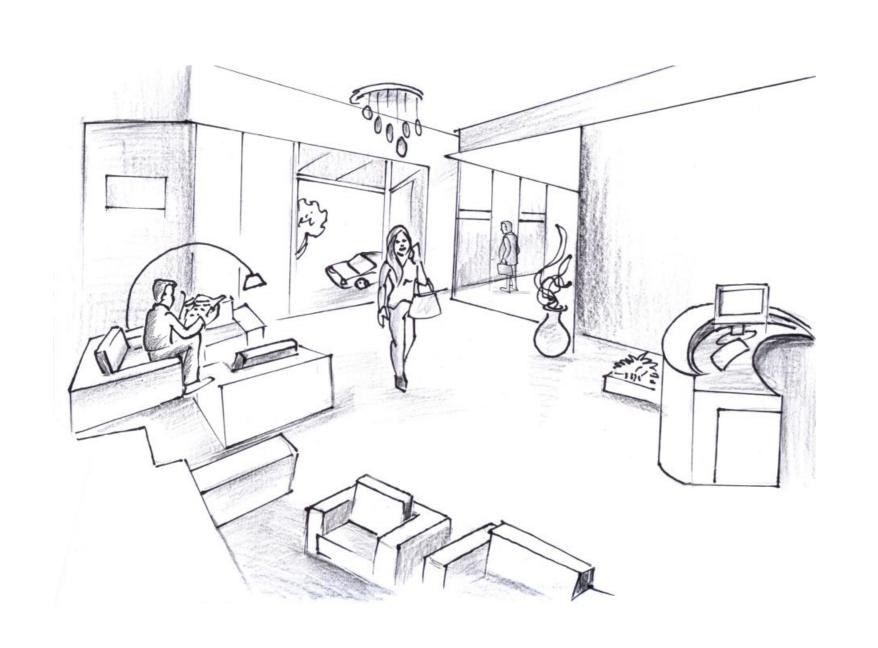

### Warm Welcome

Exclusive reception area manned by efficient staff and support systems. A spacious and a well appointed area that has enough capacity for seating and waiting for guests and visitors.

### Feel Comfortable

Walk into grandeur as you go across the reception and enter the spacious, comfortable and well planned Lobby. It serves as a premium waiting lounge and also helps you hold informal quick meetings.