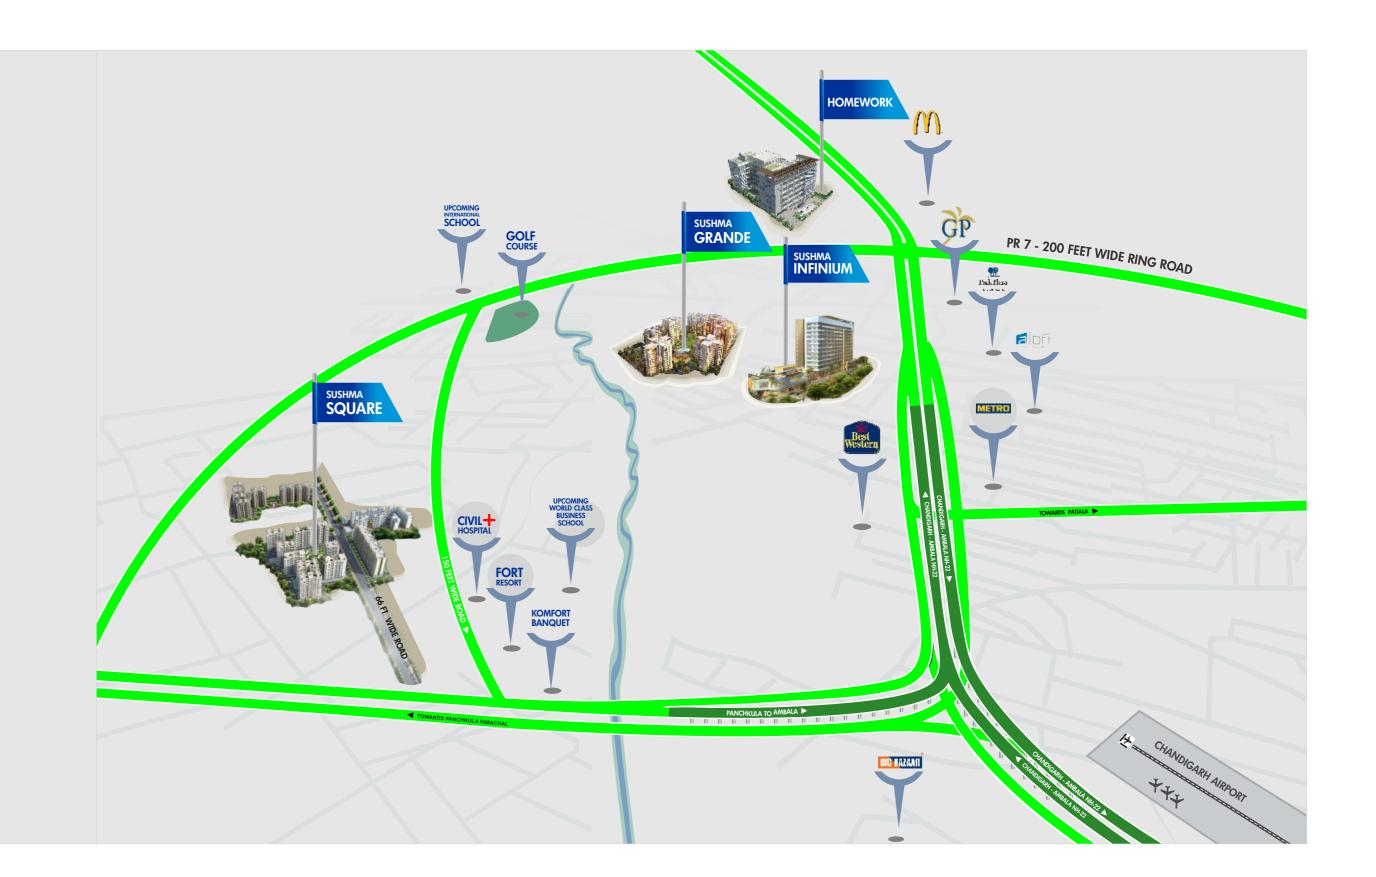

# LOCATION

- With the spectacular location on Chandigarh Ambala NH-22 and easy access to major developments and all commercial areas, the project is among the city's first commercial high-rise.
- Situated on the Chandigarh Ambala NH-22 and is easily approachable from Chandigarh, Punjab, Himachal Pradesh, New Delhi as well as other neighbouring cities.
- The project is in the vicinity to Chandigarh airport and close to the upcoming Mohal international airport.
- Just a short journey away from commercial and retail developments like Best Price, Hotel Aloft, Hotel Park Plaza, Mc Donalds and Metro Cash & Carry.
- Proposed metro in the vicinity