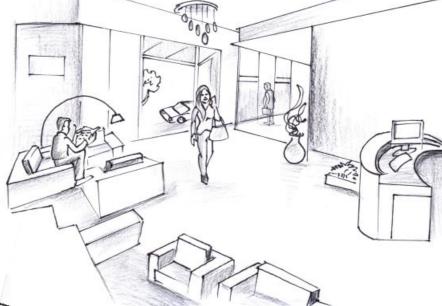

### Warm Welcome

Exclusive reception area manned by efficient staff and support systems. A spacious and a well appointed area that has enough capacity for seating and waiting for guests and visitors.

### Feel Comfortable

Walk into grandeur as you go across the reception and enter the spacious, comfortable and well planned Lobby. It serves as a premium waiting lounge and also helps you hold informal quick meetings.