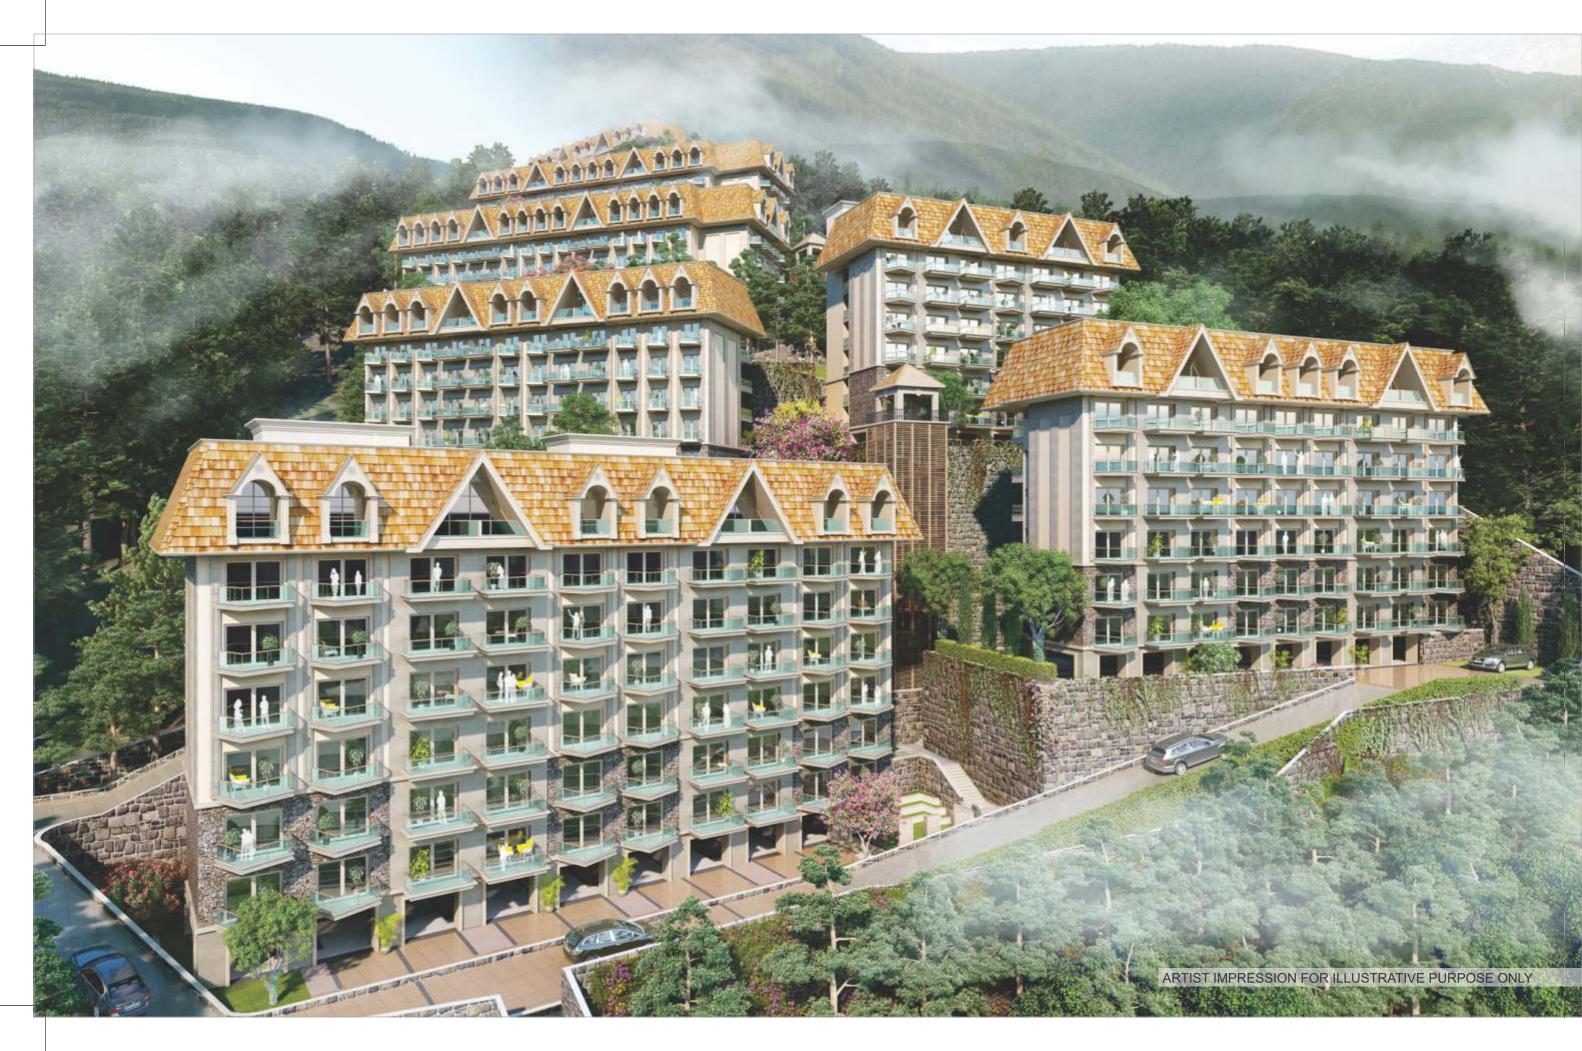

#### LIVE 6000 FT ABOVE STRESS

Spread across 6 acres, ELEMENTA offers a choice of Suite, Royal Suite & Elementa Suite. The size of each residence may differ from one another, but stunning views, lush landscapes and a completely luxurious lifestyle are standard accessories with each one.

#### A PURE LUXURY EXPERIENCE

The crowning glory of ELEMENTA is its Clubhouse - an exclusive recreation area strategically perched to offer panoramic views while catering to your every need.

Library

Unique architecture where the base of every tower is above the top of the other tower to ensure every apartment is sunlit. This also gives residents spectacular views of the valleys on both sides.

#### PROJECT ARCHITECTURE

This exclusive gated community has been designed by one of the India's leading architects.

#### **Unique Features**

• An up-the-hill property

• Designed to ensure every apartment is sunlit with

spectacular views of the valleys below

• All apartments are valley facing

- All rooms are valley facing
- Grand entrance pavilions
- Sunset plaza to watch the sunset