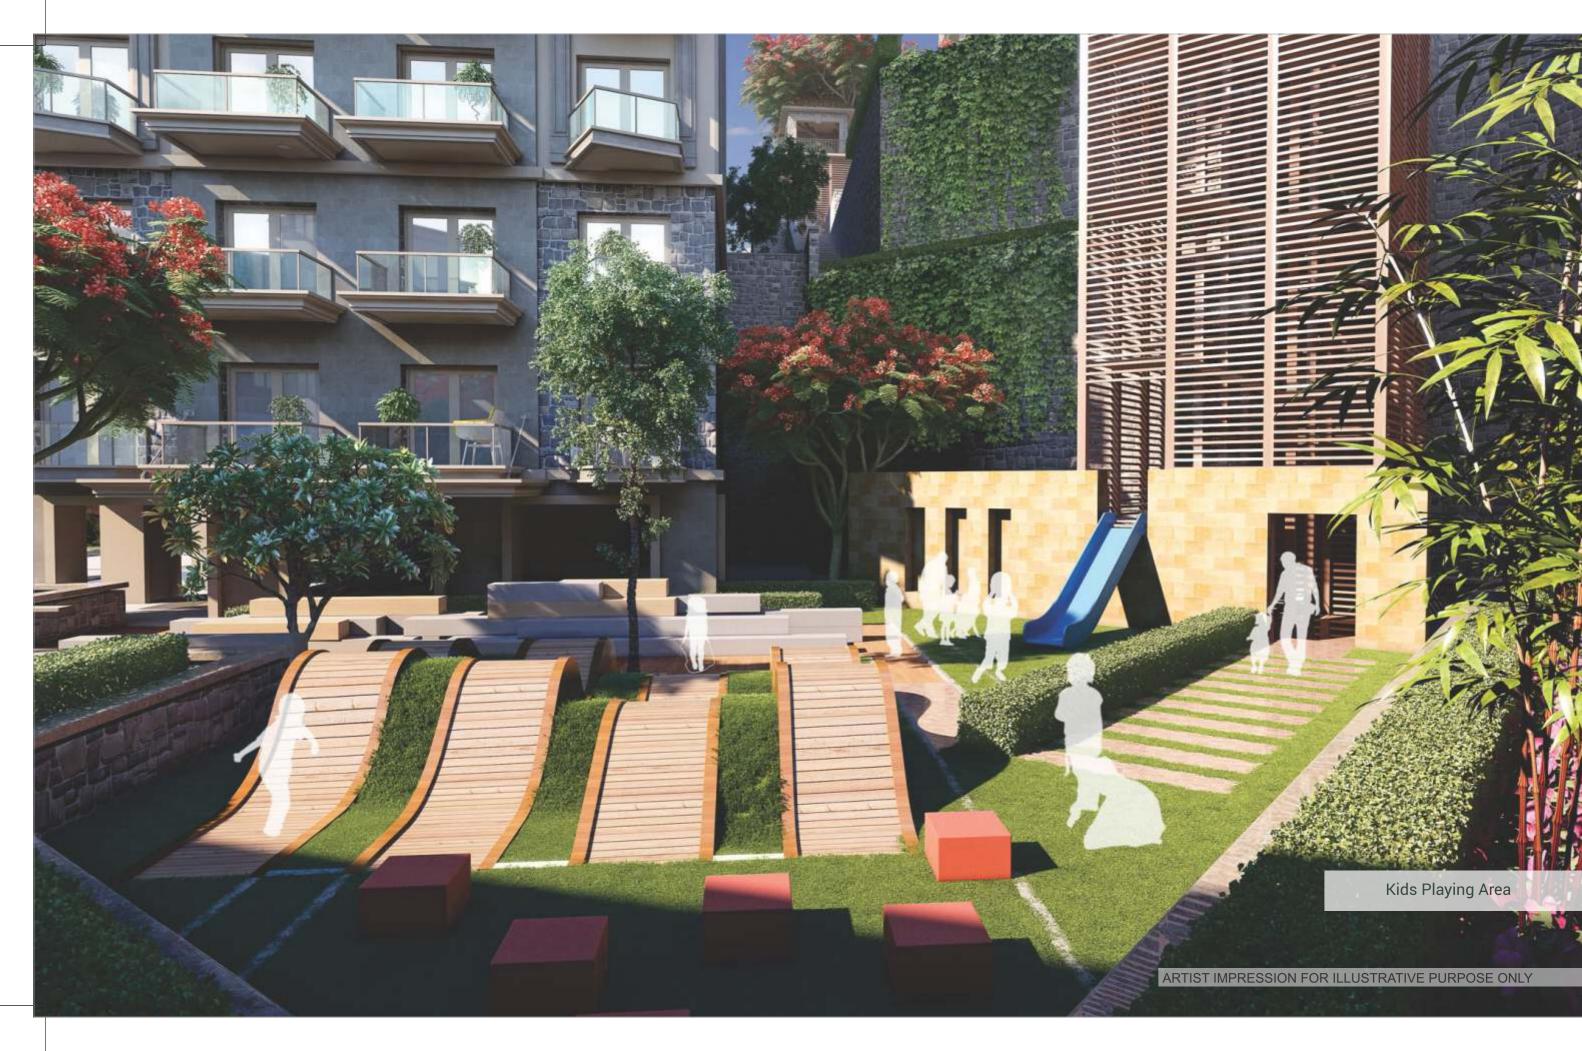

#### A PURE LUXURY EXPERIENCE

The crowning glory of ELEMENTA is its Clubhouse - an exclusive recreation area strategically perched to offer panoramic views while catering to your every need.

Library

Unique architecture where the base of every tower is above the top of the other tower to ensure every apartment is sunlit. This also gives residents spectacular views of the valleys on both sides.