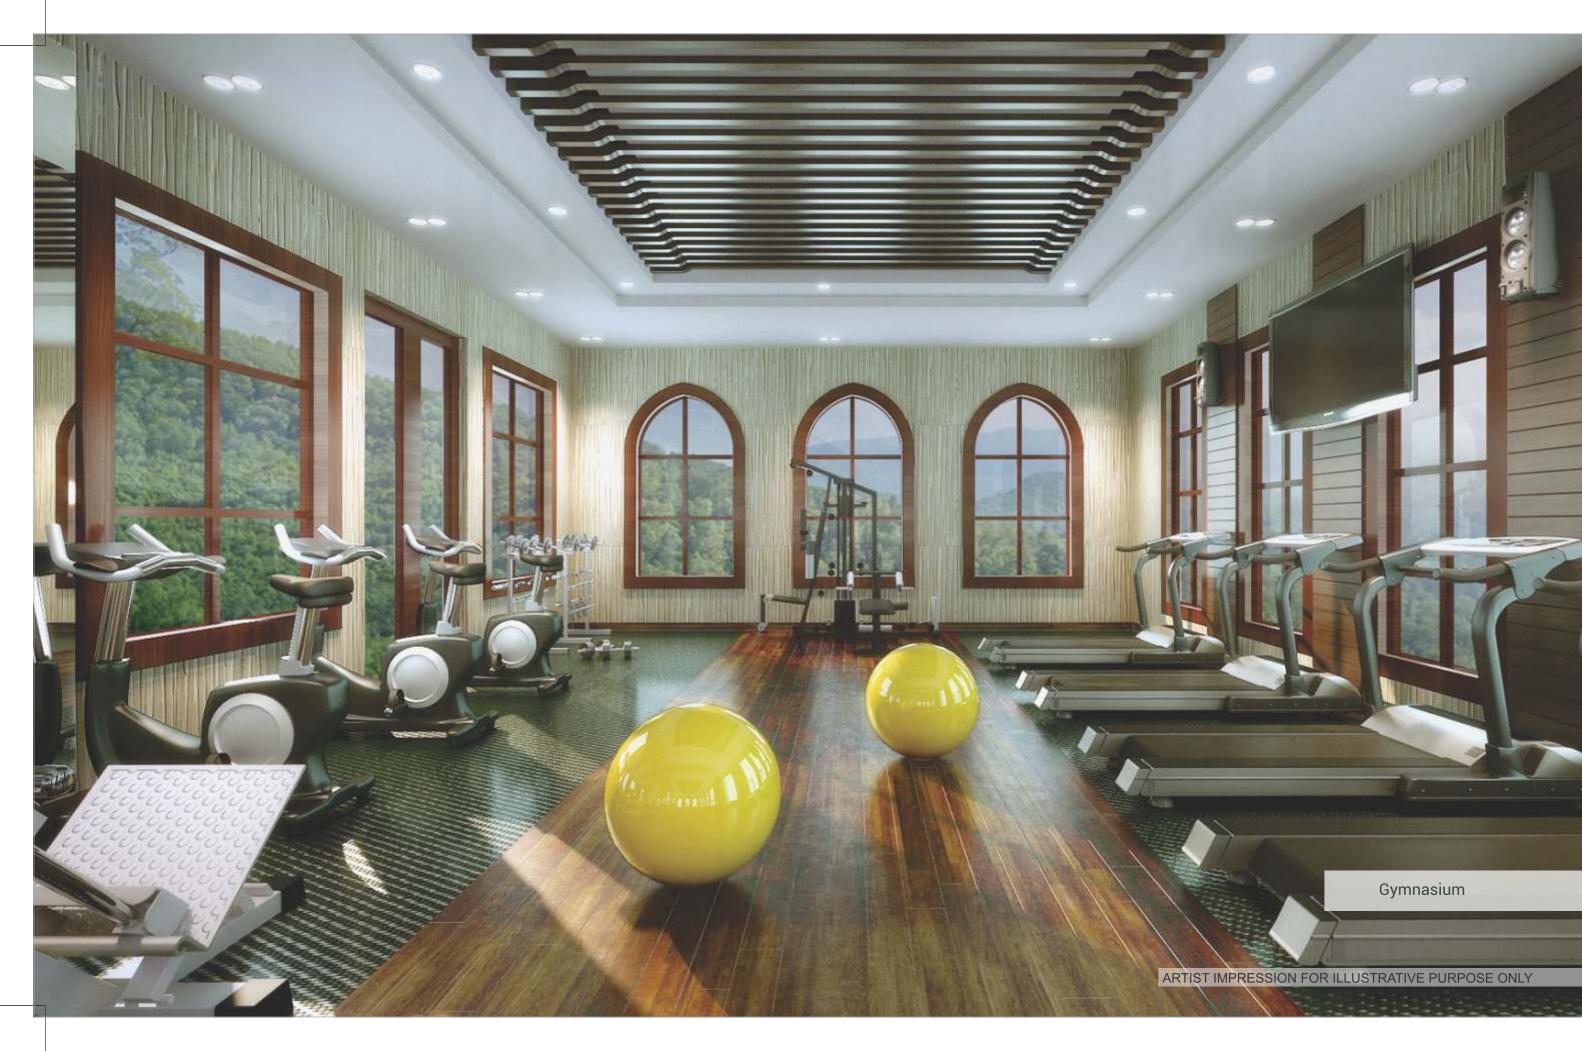

#### A PURE LUXURY EXPERIENCE

The crowning glory of ELEMENTA is its Clubhouse - an exclusive recreation area strategically perched to offer panoramic views while catering to your every need.

Library

Unique architecture where the base of every tower is above the top of the other tower to ensure every apartment is sunlit. This also gives residents spectacular views of the valleys on both sides.