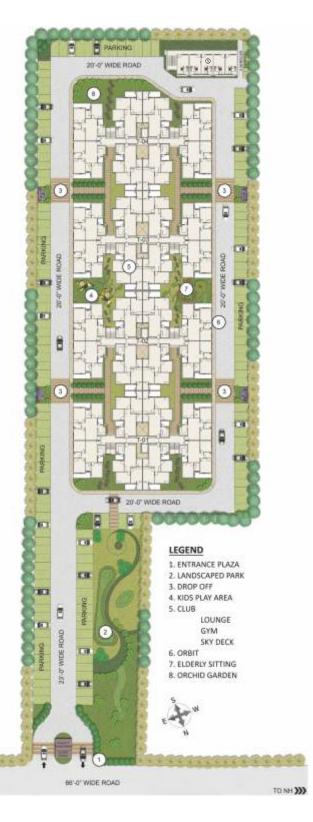

## MASTER PLAN

- 3 BHK Apartments
- 3 Side Open Apartments
- Smart Traffic Management with Dedicated Drop-offs
- Low-rise Development

- Ground Floor Homes with Garden
- Private Terrace Homes on the Top Floor
- 24x7 Electronic Surveillance

- Next to 100 Acres Leisure Park
- Located near 200 ft. Wide Airport Road
- Close to Chandigarh Ambala NH 22

- Multi-facility Fitness Centre
- Jogging Track
- Kids Play Area

- Clubhouse with all Modern Facilities Sky Deck
- Landscaped Park Orchid Garden Elderly Sitting Area