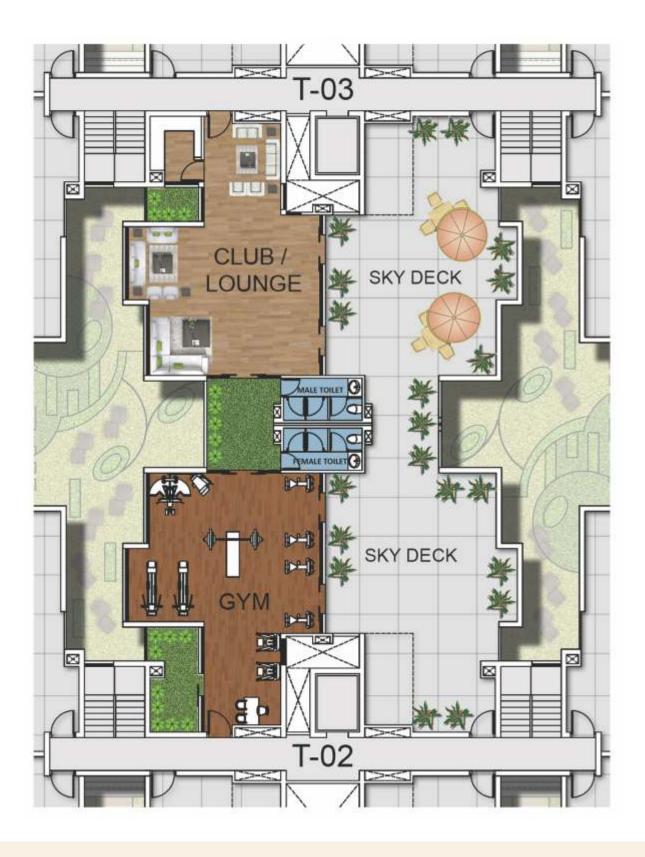

- Delhi NH-22, Zirakpur

Total Area: 7,25,000 sq. ft



#### SUSHMA Atelier

Convertible Studios, SCO Floor

CHD - Delhi NH-22, Zirakpur

Total Area: 7,25,000 sq. ft



#### SUSHMA Homework

Boutique Convertible Studios CHD – Delhi NH-22, Zirakpur Total Area: 1,10,000 sq. ft.



## joynest Ongoing Projects.

#### Joynest ZRK.1

3 BHK Apartments

Gazipur - Zirakpur

No. of units: 194 apartments



#### Joynest ZRK.1

3 BHK Apartments

Gazipur - Zirakpur

No. of units: 194 apartments



### **SUSHMA** Ongoing Project.

#### Elementa Kasauli

Studio, 1/2 BHK Apartments,

Kasauli, Himachal Pradesh

No. of units: 399 apartments



## joynest Upcoming Project.

Joynest MANSA.1

2 BHK Villas

H.S. Road, Mansa, Punjab







## LOCATION MAP







## joynest CLUSTER PLAN



## joynest CLUB PLAN



## joynest TYPE 1 | 3BHK + 3WR UNIT PLAN 1350 Sq. Ft.



## joynest TYPE 2 | 3BHK + 2WR UNIT PLAN 1270 Sq. Ft.



## MASTER PLAN



((( PR7

## LOCATION MAP





| ltem                       | Living/Dining Room        | Master Bedroom              | Other Room(s)               | Toilets                    | Kitchen                    |
|----------------------------|---------------------------|-----------------------------|-----------------------------|----------------------------|----------------------------|
| Flooring                   | Vitrified Tiles           | Imported Wooden<br>Flooring | Vitrified/<br>Ceramic Tiles | Anti Skid<br>Ceramic Tiles | Anti Skid<br>Ceramic Tiles |
| Walls                      | Oil Bound<br>Distamper    | Oil Bound<br>Distamper      | Oil Bound<br>Dis