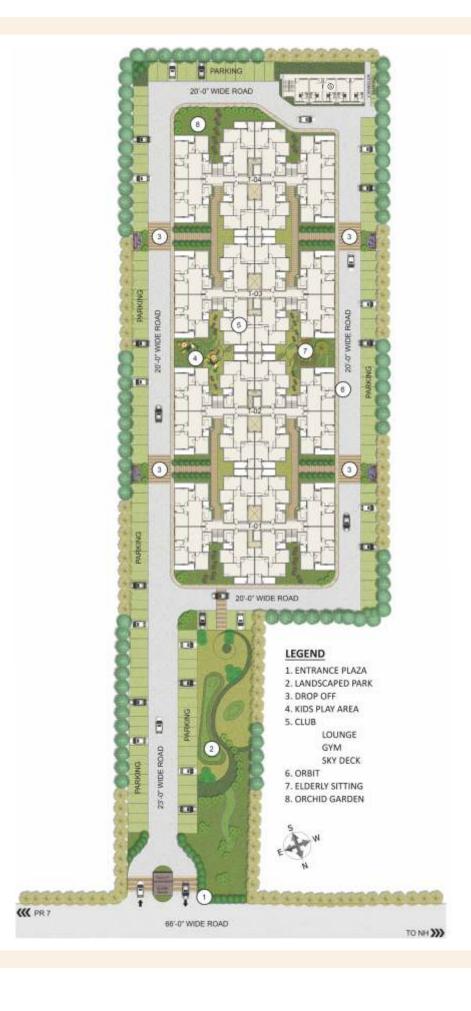

## MASTER PLAN

- 3 BHK Apartments
- 3 Side Open Apartments
- Smart Traffic Management with Dedicated Drop-offs
- Low-rise Development

## joynest CLUSTER PLAN

## MASTER PLAN

((( PR7