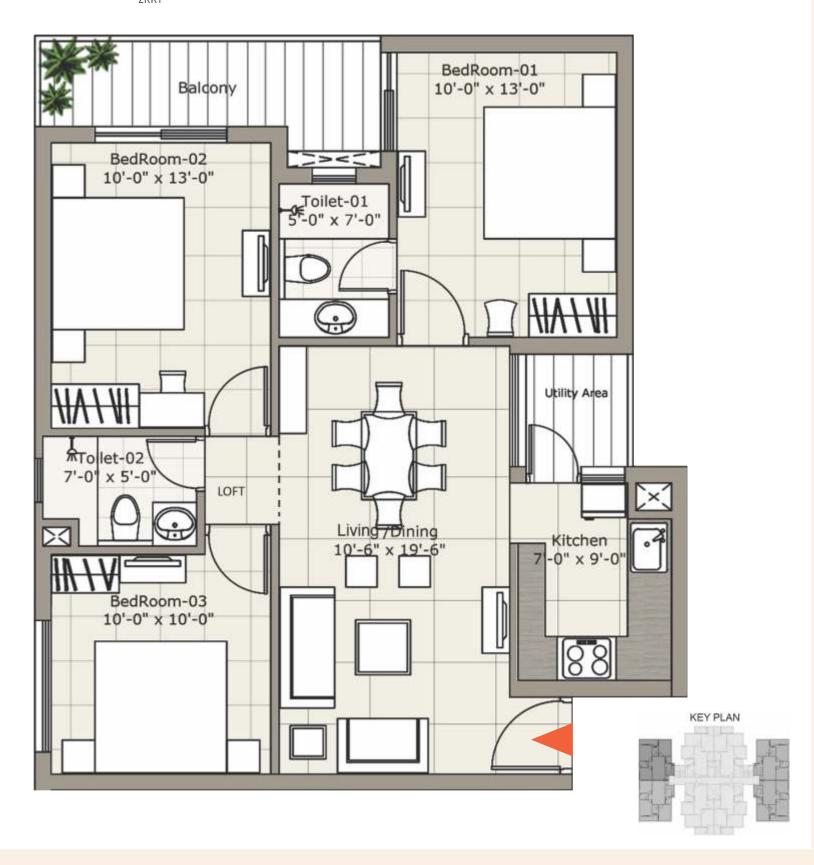

- Delhi NH-22, Zirakpur

Total Area: 7,25,000 sq. ft



#### SUSHMA Homework

Boutique Convertible Studios CHD – Delhi NH-22, Zirakpur Total Area: 1,10,000 sq. ft.



## joynest Ongoing Projects.

#### Joynest ZRK.1

3 BHK Apartments

Gazipur - Zirakpur

No. of units: 194 apartments



#### Joynest ZRK.1

3 BHK Apartments

Gazipur - Zirakpur

No. of units: 194 apartments



### **SUSHMA** Ongoing Project.

#### Elementa Kasauli

Studio, 1/2 BHK Apartments,

Kasauli, Himachal Pradesh

No. of units: 399 apartments



## joynest Upcoming Project.

Joynest MANSA.1

2 BHK Villas

H.S. Road, Mansa, Punjab







## LOCATION MAP







## joynest CLUSTER PLAN



## joynest CLUB PLAN



## joynest TYPE 1 | 3BHK + 3WR UNIT PLAN 1350 Sq. Ft.



## joynest TYPE 2 | 3BHK + 2WR UNIT PLAN 1270 Sq. Ft.



## MASTER PLAN



((( PR7

## LOCATION MAP





| ltem                       | Living/Dining Room        | Master Bedroom              | Other Room(s)               | Toilets                    | Kitchen                    |
|----------------------------|---------------------------|-----------------------------|-----------------------------|----------------------------|----------------------------|
| Flooring                   | Vitrified Tiles           | Imported Wooden<br>Flooring | Vitrified/<br>Ceramic Tiles | Anti Skid<br>Ceramic Tiles | Anti Skid<br>Ceramic Tiles |
| Walls                      | Oil Bound<br>Distamper    | Oil Bound<br>Distamper      | Oil Bound<br>Distamper      | Designer Ceramic<br>Tiles  | Oil Bound<br>Distamper     |
| Windows/<br>External Doors | Powder Coat