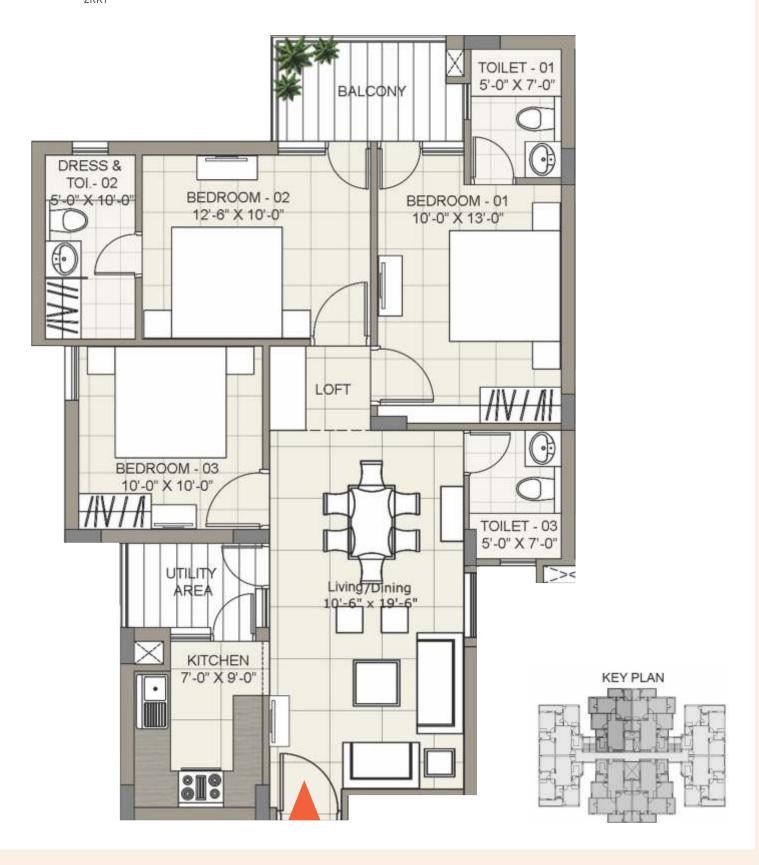

#### SUSHMA Atelier

Convertible Studios, SCO Floor

CHD - Delhi NH-22, Zirakpur

Total Area: 7,25,000 sq. ft



#### SUSHMA Homework

Boutique Convertible Studios CHD – Delhi NH-22, Zirakpur Total Area: 1,10,000 sq. ft.



## joynest Ongoing Projects.

#### Joynest ZRK.1

3 BHK Apartments

Gazipur - Zirakpur

No. of units: 194 apartments



#### Joynest ZRK.1

3 BHK Apartments

Gazipur - Zirakpur

No. of units: 194 apartments



### **SUSHMA** Ongoing Project.

#### Elementa Kasauli

Studio, 1/2 BHK Apartments,

Kasauli, Himachal Pradesh

No. of units: 399 apartments



## joynest Upcoming Project.

Joynest MANSA.1

2 BHK Villas

H.S. Road, Mansa, Punjab







## LOCATION MAP







## joynest CLUSTER PLAN



## joynest CLUB PLAN



## joynest TYPE 1 | 3BHK + 3WR UNIT PLAN 1350 Sq. Ft.



## joynest TYPE 2 | 3BHK + 2WR UNIT PLAN 1270 Sq. Ft.



## MASTER PLAN



((( PR7

## LOCATION MAP





| ltem                       | Living/Dining Room        | Master Bedroom              | Other Room(s)               | Toilets                    | Kitchen                    |
|----------------------------|---------------------------|-----------------------------|-----------------------------|----------------------------|----------------------------|
| Flooring                   | Vitrified Tiles           | Imported Wooden<br>Flooring | Vitrified/<br>Ceramic Tiles | Anti Skid<br>Ceramic Tiles | Anti Skid<br>Ceramic Tiles |
| Walls                      | Oil Bound<br>Distamper    | Oil Bound<br>Distamper      | Oil Bound<br>Distamper      | Designer Ceramic<br>Tiles  | Oil Bound<br>D