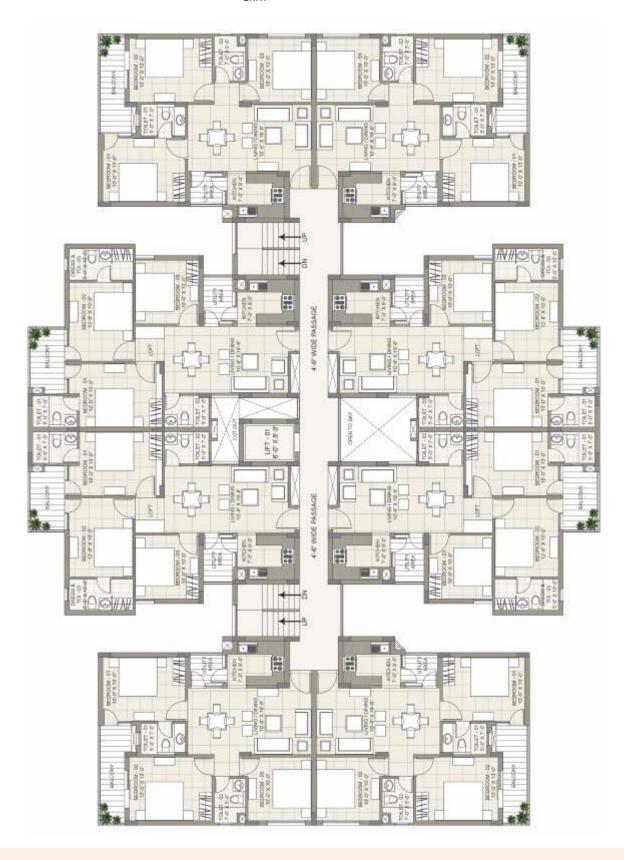

Space, Deck Offices

CHD - Delhi NH-22, Zirakpur

Total Area: 7,25,000 sq. ft



#### SUSHMA Atelier

Convertible Studios, SCO Floor

CHD - Delhi NH-22, Zirakpur

Total Area: 7,25,000 sq. ft



#### SUSHMA Homework

Boutique Convertible Studios CHD – Delhi NH-22, Zirakpur Total Area: 1,10,000 sq. ft.



## joynest Ongoing Projects.

#### Joynest ZRK.1

3 BHK Apartments

Gazipur - Zirakpur

No. of units: 194 apartments



#### Joynest ZRK.1

3 BHK Apartments

Gazipur - Zirakpur

No. of units: 194 apartments



### **SUSHMA** Ongoing Project.

#### Elementa Kasauli

Studio, 1/2 BHK Apartments,

Kasauli, Himachal Pradesh

No. of units: 399 apartments



## joynest Upcoming Project.

Joynest MANSA.1

2 BHK Villas

H.S. Road, Mansa, Punjab







## LOCATION MAP







## joynest CLUSTER PLAN



## joynest CLUB PLAN



## joynest TYPE 1 | 3BHK + 3WR UNIT PLAN 1350 Sq. Ft.



## joynest TYPE 2 | 3BHK + 2WR UNIT PLAN 1270 Sq. Ft.



## MASTER PLAN



((( PR7

## LOCATION MAP





| ltem                       | Living/Dining Room        | Master Bedroom              | Other Room(s)               | Toilets                    | Kitchen                    |
|----------------------------|---------------------------|-----------------------------|-----------------------------|----------------------------|----------------------------|
| Flooring                   | Vitrified Tiles           | Imported Wooden<br>Flooring | Vitrified/<br>Ceramic Tiles | Anti Skid<br>Ceramic Tiles | Anti Skid<br>Ceramic Tiles |
| Walls                      | Oil Bound<br>Distamper    | Oil Bound<br>Distamper