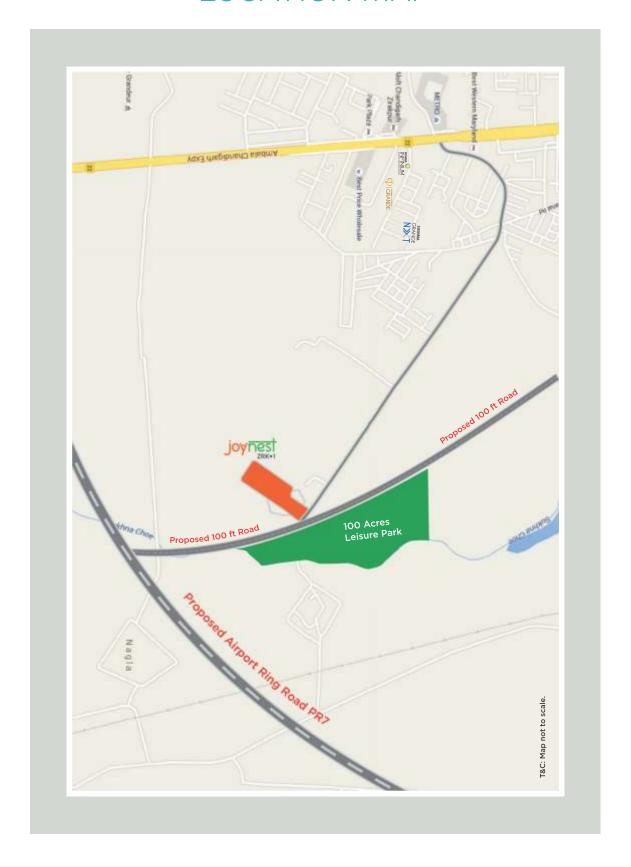

# WHERE EVERYTHING IS CLOSE

When you are close to the city, you spend less time in traffic and more time with people you love. That's why we have chosen a great location for Joynest ZRK.1. Centrally located, it's close to everything yet far away from the chaos of the city.

- Next to 100 Acres Leisure Park
- Located near 200 ft. Wide Airport Road
- Close to Chandigarh Ambala NH 22

## LOCATION MAP

Corporate Office: Unit No. B-107, Business Complex, Elante Mall, First Floor, Industrial Area, Phase-1 Chandigarh - 160002 Tel: 0172 4610092

Site Address : Joynest ZRK.1, Near 100 Acre Leisure Park, Zirakpur, Punjab