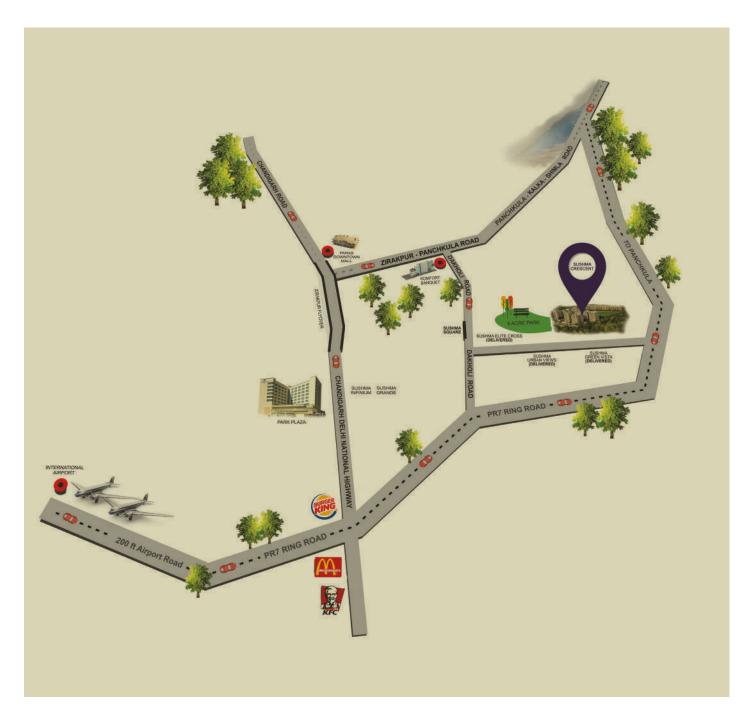

## THE PERFECT FOREVER HOME

After delighting with 6 delivered projects, this is the biggest residential development in the vicinity with two club houses

Access via three approach roads

Multiple, delightfully themed greens