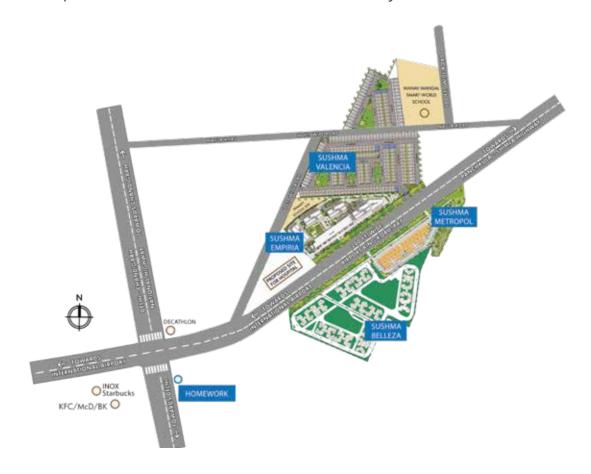

## A GREAT PLACE TO

SUSHMA Empiria is located on the 200ft wide airport road that connects you straight with the highway to Chandigarh, Shimla, Punjab and Delhi. So if you are in a hurry to catch a flight or take a road trip to visit your family in these cities then the path will be comfortable and convenient for you.