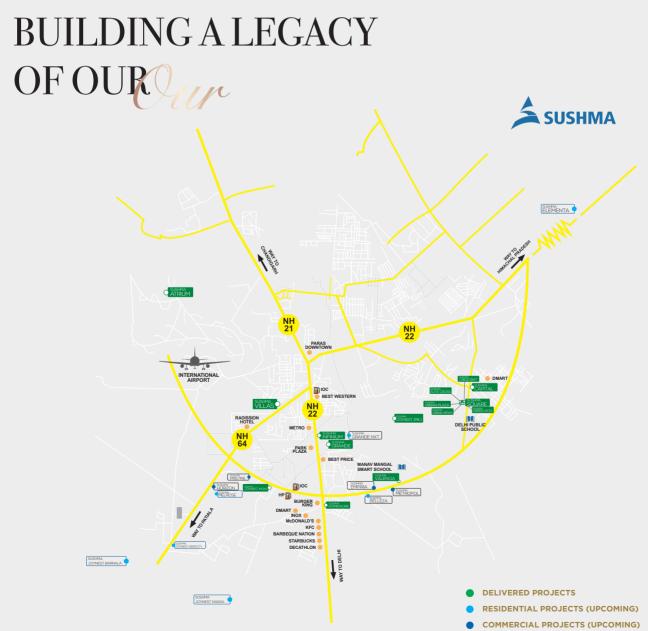

## A GREAT PLACE TO

SUSHMA Empiria is located on the 200ft wide airport road that connects you straight with the highway to Chandigarh, Shimla, Punjab and Delhi. So if you are in a hurry to catch a flight or take a road trip to visit your family in these cities then the path will be comfortable and convenient for you.