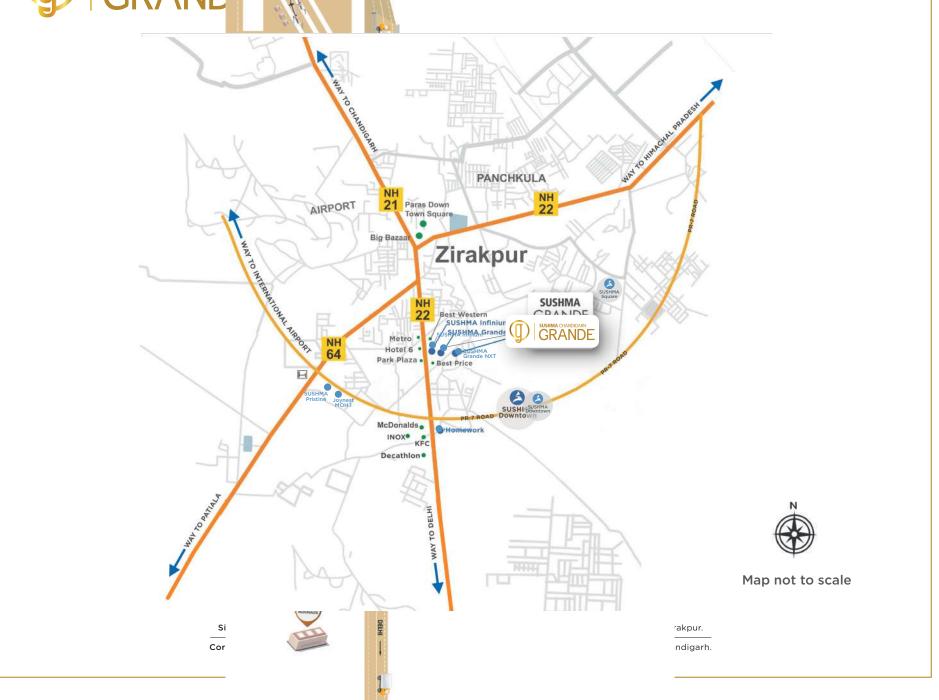

oom to ensure privacy

Spacious and well equipped kitchen with working triangle design for coordination of washing, cooking and cold storage

Texture paint on external walls for better aesthetics and durability

Upto 4 ft. enamel paint on staircase for effective maintenance and clean look

Advance fire addressable system



### FOR YOUR REASSURANCE









SUSHMA GRANDE | SUSHMA INFINIUM | SUSHMA CRESCENT

HOMEWORK | SUSHMA ELITE CROSS | JOYNEST MOH.1

SUSHMA VILLAS | SUSHMA GREEN VISTA | SUSHMA ATRIUM

SUSHMA URBAN VIEWS SUSHMA URBAN PLAZA

# RESIDENTIAL PROJECTS (ONGOING)

SUSHMA GRANDE NXT | SUSHMA VALENCIA

SUSHMA CRESCENT PH-2 | JOYNEST MOH.1

JOYNEST ZRK.1 | ELEMENTA

# COMMERCIAL PROJECTS (ONGOING)

SUSHMA CAPITAL | SUSHMA PRISTINE
SUSHMA METROPOL



### **HOW YOU CAN GET THERE**