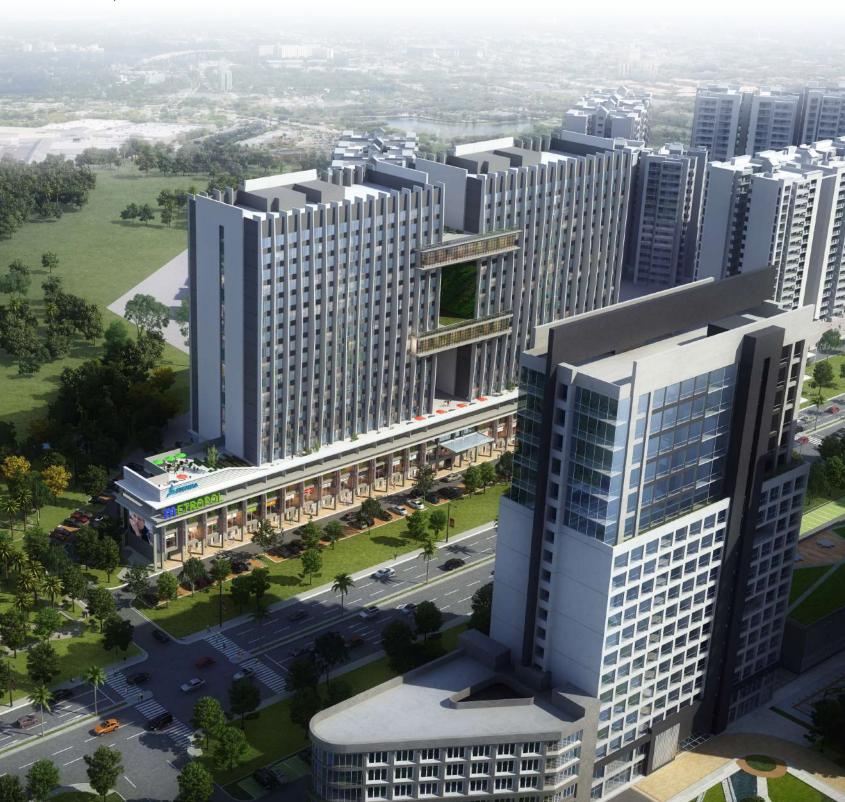

## **MASTER PLAN**

Tricity's first twin towers

Promising investment sector

Attached to 4 acres of beautifully landscaped greens, which will attract tenants and users

Landscaped terrace on the sky deck floor with 360-degree view

15-20-meter green belt on the both sides of the road

Destination-based model - convenient for clients and guests

Resource-efficient green building

Properly manned multi-level parking

Automated electricals

Managed by an expert facility management system

Well-maintained landscape

# **PRIME LOCATION**

Located on 200 ft. wide airport ring road PR-7

On the cusp of highways leading to Chandigarh, Delhi, Shimla and Punjab

Very close to Valencia, a 900+ villa floor development

Internally connected to Belleza, a super luxury 700+ apartment development

Part of a 260-acre super mega development of the region