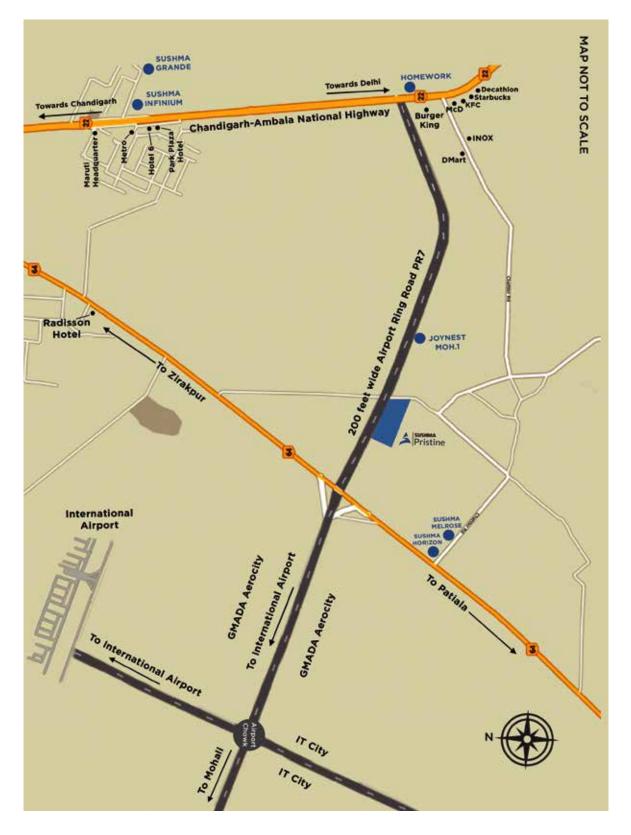

## **GREAT LOCATION**

Corner plot with wide frontage on the 200 ft wide Airport Road (PR-7)

Connected to Punjab, Haryana, Chandigarh and Delhi

Close to the upcoming IT Park, Aerocity and Educational Hubs

### LOCATION MAP

Site Office: SUSHMA Pristine, Airport Ring Road, Near Aerocity, MOHALI

Corporate Office: Unit No. B-107, Business Complex, Elante Mall, First Floor, Industrial Area, Phase-1, Chandigarh.