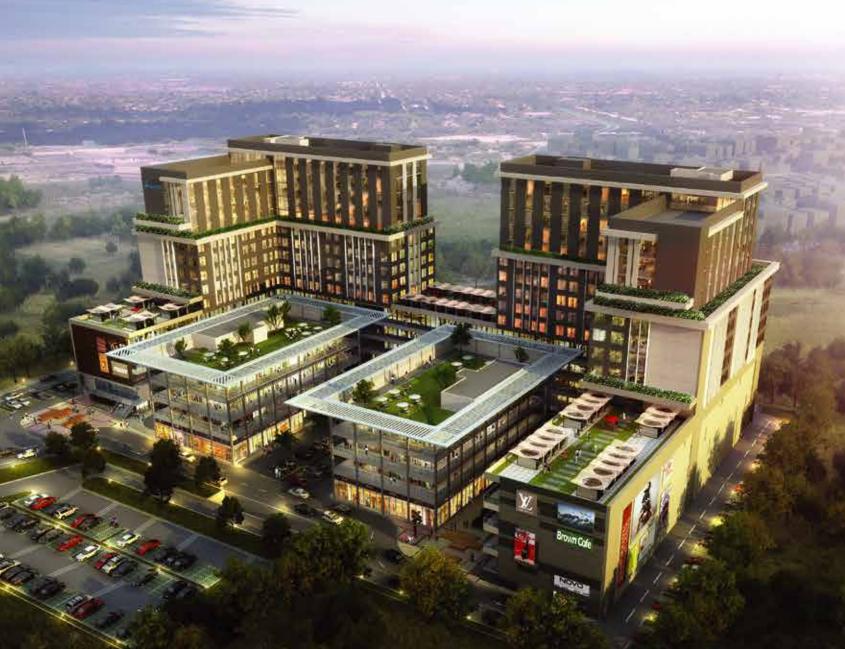

#### MASTER PLAN

IGBC rated green commercial development

Designed by US based architects R-204

Double basement plus surface parking and separate parking for 2 wheelers

Spread over 12 lakh square feet

Extensive open front courtyard with stunning landscaping

Better facade aesthetic with elevation control & patterned lighting

Generous natural lighting to each unit and reduced CAM charges

Designed for efficient energy usage with personalized AC controls

Separate access for service & support staff

### DESIGN EFFICIENCY

IGBC Gold rated green building

Optimum glass-concrete ratio to ensure ample light

Double basement parking

Double height entrance lobbies

Improved indoor AQI for healthy environment

Intelligent light system

Charging point for electric cars

Smart elevators for a faster commute

Highest ratio of elevators per sq.ft.

In-house leasing and maintenance team

## **GREAT LOCATION**

Corner plot with wide frontage on the 200 ft wide Airport Road (PR-7)

Connected to Punjab, Haryana, Chandigarh and Delhi

Close to the upcoming IT Park, Aerocity and Educational Hubs

## TYPES OF SPACES

**Offices** – For businesses of all kinds and sizes

**Retail & Fashion** – Spaces with the flexibility of design and style

**Deck Offices** – For businesses that wish to make a statement