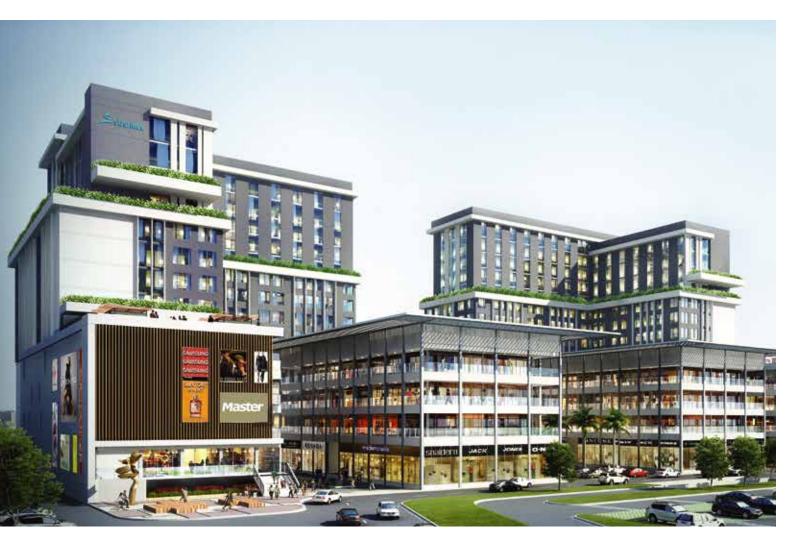

#### MASTER PLAN

IGBC rated green commercial development

Designed by US based architects R-204

Double basement plus surface parking and separate parking for 2 wheelers

Spread over 12 lakh square feet

Extensive open front courtyard with stunning landscaping

Better facade aesthetic with elevation control & patterned lighting

Generous natural lighting to each unit and reduced CAM charges

Designed for efficient energy usage with personalized AC controls

Separate access for service & support staff

### DESIGN EFFICIENCY

IGBC Gold rated green building

Optimum glass-concrete ratio to ensure ample light

Double basement parking

Double height entrance lobbies

Improved indoor AQI for healthy environment

Intelligent light system

Charging point for electric cars

Smart elevators for a faster commute

Highest ratio of elevators per sq.ft.

In-house leasing and maintenance team

## **GREAT LOCATION**

Corner plot with wide frontage on the 200 ft wide Airport Road (PR-7)

Connected to Punjab, Haryana, Chandigarh and Delhi

Close to the upcoming IT Park, Aerocity and Educational Hubs

## TYPES OF SPACES

**Offices** – For businesses of all kinds and sizes

**Retail & Fashion** – Spaces with the flexibility of design and style

**Deck Offices** – For businesses that wish to make a statement