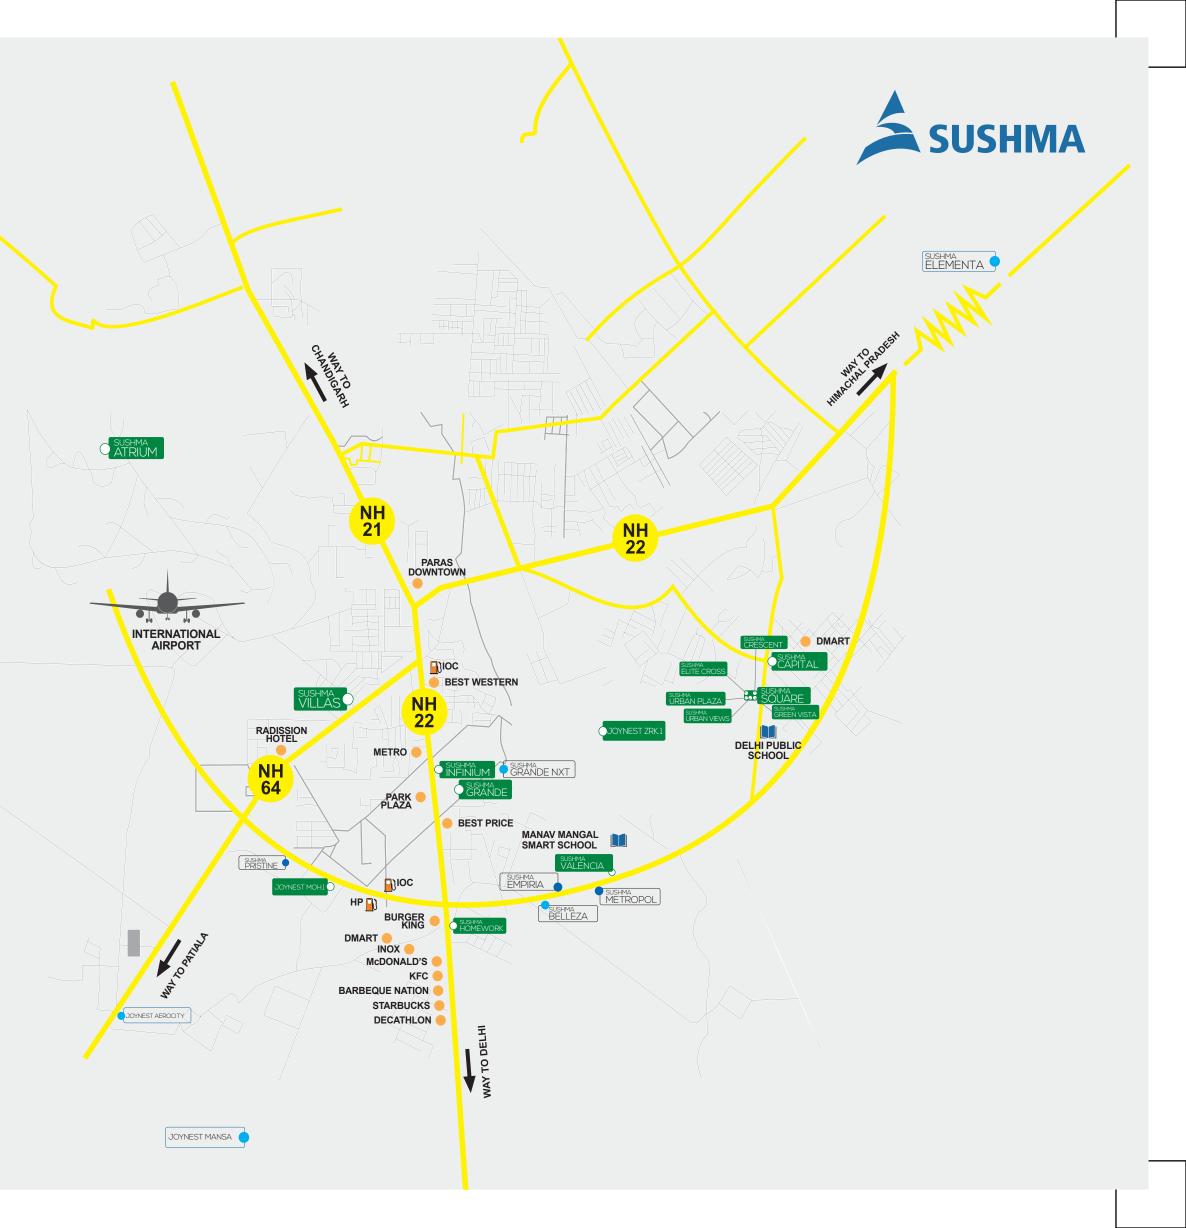

# PLAY IT EASY

SUSHMA Belleza is located on the 200ft wide airport road that connects you straight with the national highway to Chandigarh, Shimla, Punjab, Haryana and Delhi. So if you are in a hurry to catch a flight or take a road trip to visit your family in these places then the path will be comfortable and convenient for you.