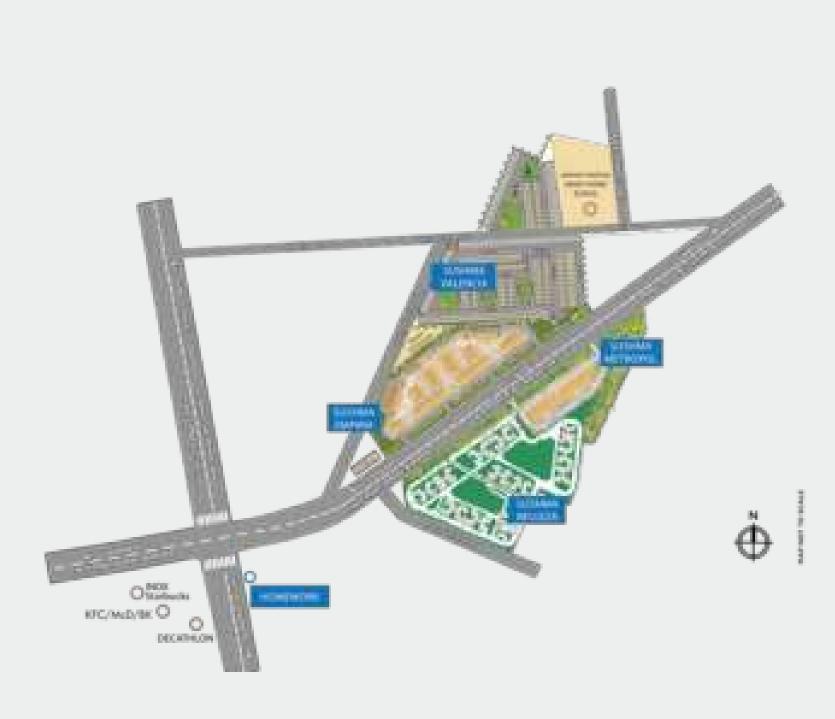

# PLAY IT EASY

SUSHMA Belleza is located on the 200ft wide airport road that connects you straight with the national highway to Chandigarh, Shimla, Punjab, Haryana and Delhi. So if you are in a hurry to catch a flight or take a road trip to visit your family in these places then the path will be comfortable and convenient for you.